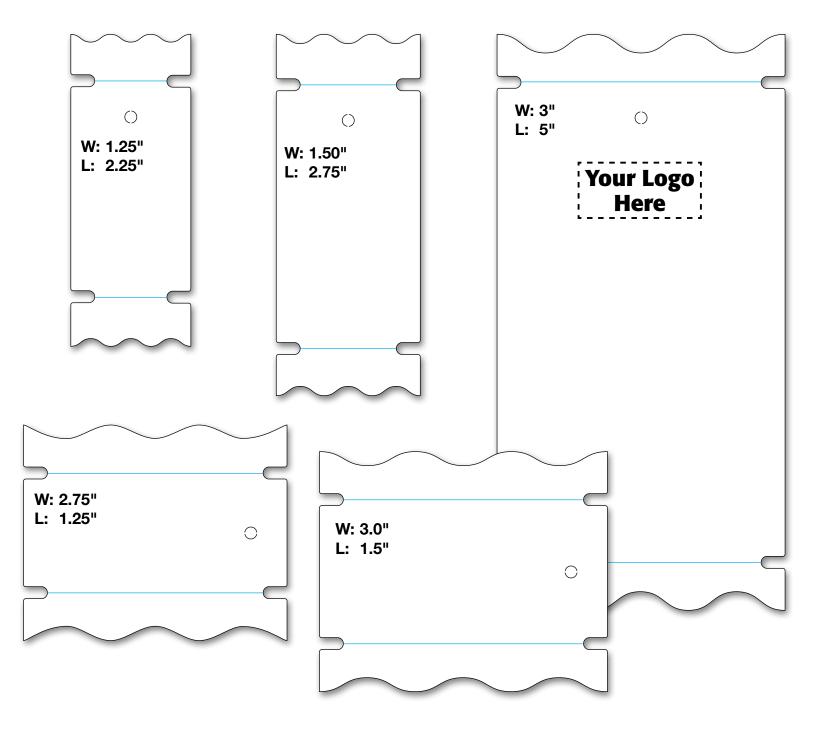

# SATO Tag Stock

Our broad selection of tags and labels is specifically designed to enhance the output quality and complement the features of all printer systems. These products will provide performance, reliability and economy to support your most critical barcode printing applications. All genuine SATO supplies are unconditionally guaranteed!

# SATO can pre-print labels with your company logo, address or create a custom design for you.