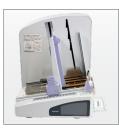

## The TG3 – Higher Performance Printing for Short to Medium Batch and Demand Print Runs

- . Automated Print-Cut-Stack Function for Hassle Free Printing
- Separation of Tags for Batch Printing •

The printer separates tags by cutting the first tag longer or using the ink ribbon mechanism to place an ink mark on the side of each batch separator tag.

- **Energy-Saving LCD Display**
- **Precision Cutting of Tags & Labels**
- Standalone Printing Using the Optional Keypad ٠

**FEATURES** 

Tag It. Bag It. | TG3

#### **Powerful Features**

- High Throughput
- High-Speed Printing up to 10 ips
- Supports Tags up to 0.33 mm Thick
- Large User-Friendly LCD Display
- Plug-in Interface Cards (USB/LAN/WLAN/Parallel/RS-232C)