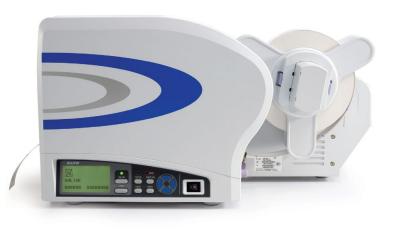

#### Accessories

Stacker – Tag Printing Reduce downtime between print jobs with Print, Cut & Stack option.

Rewinder – Tag & Label Printing Spooling of printed material affords larger batch run printing.