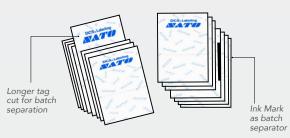

## The TG3 – Higher Performance Printing for Short to Medium Batch and Demand Print Runs

- . Automated Print-Cut-Stack Function for Hassle Free Printing
- Separation of Tags for Batch Printing •

The printer separates tags by cutting the first tag longer or using the ink ribbon mechanism to place an ink mark on the side of each batch separator tag.