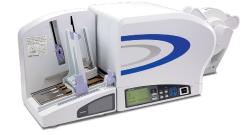

## The TG3 – Higher Performance Printing for Short to Medium Batch and Demand Print Runs

- . Automated Print-Cut-Stack Function for Hassle Free Printing
- Separation of Tags for Batch Printing •

The printer separates tags by cutting the first tag longer or using the ink ribbon mechanism to place an ink mark on the side of each batch separator tag.

- **Energy-Saving LCD Display**
- **Precision Cutting of Tags & Labels**
- Standalone Printing Using the Optional Keypad ٠

**FEATURES** 

Tag It. Bag It. | TG3

#### **Powerful Features**

- High Throughput
- High-Speed Printing up to 10 ips
- Supports Tags up to 0.33 mm Thick
- Large User-Friendly LCD Display
- Plug-in Interface Cards (USB/LAN/WLAN/Parallel/RS-232C)