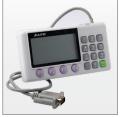

Keypad Allows for standalone printing without a PC or Host connectivity. Please call for availability.

SUPPLIES

Tag It. Bag It.