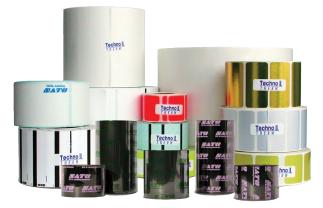

# SATO Tag Stock

Our broad selection of tags and labels is specifically designed to enhance the output quality and complement the features of all printer systems. These products will provide performance, reliability and economy to support your most critical barcode printing applications. All genuine SATO supplies are unconditionally guaranteed!

# SATO can pre-print labels with your company logo, address or create a custom design for you.