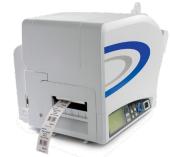

#### Create Tags or Labels to Display Important & Functional Product Information:

- Price
- Price Markdowns
- Inventory Clearance
- Product SKU and PLU
- Product Origin
- Size/Style/Gender ID

Built especially for retail industry applications, the TG3 will serve as your printer of choice for tagging and labeling apparel, accessories, houseware's, furnishings and much more.

# **GENERAL SPECIFICATIONS**

TG308 | TG312

| PRINTER MODEL                                                                     |                       | TG308                                                                                                                                                                                                                                                                                                                                      | TG312                               |
|-----------------------------------------------------------------------------------|-----------------------|--------------------------------------------------------------------------------------------------------------------------------------------------------------------------------------------------------------------------------------------------------------------------------------------------------------------------------------------|-------------------------------------|
| PRINT SPECIFICATIONS                                                              |                       |                                                                                                                                                                                                                                                                                                                                            |                                     |
| Printing Method                                                                   |                       | Direct Thermal/Thermal Transfer                                                                                                                                                                                                                                                                                                            |                                     |
| Print Resolution                                                                  |                       | 203 dpi (8 dots/mm)                                                                                                                                                                                                                                                                                                                        | 305 dpi (12 dots/mm)                |
| Printing Speed                                                                    |                       | Maximum 10 ips (250mm/sec)                                                                                                                                                                                                                                                                                                                 |                                     |
| Maximum Print Area                                                                |                       | 3.1" (80 mm) x 9.4" (240 mm)                                                                                                                                                                                                                                                                                                               |                                     |
| Memory                                                                            |                       | 8 MB Flash ROM, 16 MB SDRAM                                                                                                                                                                                                                                                                                                                |                                     |
| MEDIA SPECI                                                                       | FICATIONS             |                                                                                                                                                                                                                                                                                                                                            |                                     |
| Sensor Type                                                                       |                       | I-Mark Sensor (Reflection type), Label Gap Sensor (Transmissive type)                                                                                                                                                                                                                                                                      |                                     |
| Media Type                                                                        |                       | Roll and Fanfold (Face-in, Face-out)                                                                                                                                                                                                                                                                                                       |                                     |
| Media Size                                                                        | Label<br>(Continuous) | Width: 0.9" to 3.1" (22 to 80 mm)<br>Pitch: 0.6" to 9.3" (16 to 237 mm)                                                                                                                                                                                                                                                                    |                                     |
|                                                                                   | Label                 | Width: 0.9" to 3.1" (22 to 80 mm)                                                                                                                                                                                                                                                                                                          |                                     |
|                                                                                   | (Cutter)              | Pitch: 0.9" to 9.3" (22 to 237 mm)                                                                                                                                                                                                                                                                                                         |                                     |
|                                                                                   | Tag<br>(Continuous)   | Width: 1.3" to 3.3" (32 to 83 mm)<br>Pitch: 1.0" to 9.4" (25 to 240 mm)                                                                                                                                                                                                                                                                    |                                     |
|                                                                                   | Тад                   | Width: 1.3" to 3.3" (32 to 83 mm)                                                                                                                                                                                                                                                                                                          |                                     |
|                                                                                   | (Cutter)              | Pitch: 1.0" to 9.4" (25 to 240 mm)                                                                                                                                                                                                                                                                                                         |                                     |
|                                                                                   | Thickness             | Label: 0.006" to 0.01" (0.14 to 0.265 mm)<br>Tag: 0.006" to 0.013" (0.157 to 0.33 mm)                                                                                                                                                                                                                                                      |                                     |
| Roll Specs Maximum outer diameter: 10" (250 mm) - Inner diameter: 3" (76.4 mm) ar |                       | nner diameter: 3" (76.4 mm) and 4" (102 mm)                                                                                                                                                                                                                                                                                                |                                     |
| Ribbon (TT only)                                                                  |                       | Width: Maximum 3.3" (84 mm), Maximum outer diameter: 1476' (450 m), Face Out/Face In                                                                                                                                                                                                                                                       |                                     |
| FONT/SYMBC                                                                        | DLOGIES               |                                                                                                                                                                                                                                                                                                                                            |                                     |
| Internal Fonts                                                                    |                       | XU, XS, XM, XB, XL, OCR-A (15x22, 22x33 ), OCR-B (20x24, 30x36), CG Times, CG Triumvirate                                                                                                                                                                                                                                                  |                                     |
| Barcode<br>Symbologies                                                            | Linear                | UPC-A/UPC-E, JAN/EAN, CODE39, CODE93, CODE128, GS1-128(UCC/EAN128), CODABAR(NW-7), ITF,<br>Industrial 2of5, Matrix 2of5, BOOKLAND, MSI, POSTNET, GS1 DataBar(RSS) barcode                                                                                                                                                                  |                                     |
|                                                                                   | 2-D                   | QR code, MicroQR, PDF417, MicroPDF, MAXI code, GS1 DataMatrix (ECC200)                                                                                                                                                                                                                                                                     |                                     |
|                                                                                   | Composite<br>Symbols  | EAN-13 Composite, EAN-8 Composite, UPC-A Composite, UPC-E Composite, GS1 DataBar Composite, GS1 DataBar Truncated<br>Composite, GS1 DataBar Stacked Composite, GS1 DataBar Stacked Omni-Directional Composite, GS1 DataBar Limited<br>Composite, GS1 DataBar Expanded Composite, GS1 DataBar Expanded Stacked Composite, GS1-128 Composite |                                     |
| INTERFACE CHARACTERISTICS                                                         |                       |                                                                                                                                                                                                                                                                                                                                            |                                     |
| Interfaces                                                                        |                       | Plug-In Interface Card, RS232C                                                                                                                                                                                                                                                                                                             | C for Keypad, EXT Port Interface    |
|                                                                                   |                       | Plug-In Interface Card Options: IEEE1                                                                                                                                                                                                                                                                                                      | 284, RS232C, USB, LAN, Wireless LAN |
| Command                                                                           |                       | SBPL (Ver 4.2) SATO Barcode Printer Language                                                                                                                                                                                                                                                                                               |                                     |
| OPERATING O                                                                       | CHARACTERIST          | ICS                                                                                                                                                                                                                                                                                                                                        |                                     |
| Power Requirements                                                                |                       | Input power voltage: AC 100V - 240V, ± 10% (Full range), 132W/134VA (Print ratio 30%)<br>In standby: 20W/22VA                                                                                                                                                                                                                              |                                     |
| Environment                                                                       | Operating             | 41 to 104 F (5° to 40°C), 30                                                                                                                                                                                                                                                                                                               | to 80% RH, Non-condensing           |
|                                                                                   | Storage               | 23 to 140 F (-5° to 60°C), 30                                                                                                                                                                                                                                                                                                              | to 90% RH, Non-condensing           |
| Regulatory Approvals                                                              |                       | FCC ISB Class B, VL60950-1(2001), CSA222, FCC ISC                                                                                                                                                                                                                                                                                          |                                     |
| Dimensions                                                                        |                       | 11.18" (284 mm) W x 21.73" (552 mm) D x 11.81" (300 mm) H                                                                                                                                                                                                                                                                                  |                                     |
| Weight                                                                            |                       | 35.71 lbs. (16.2 kg)                                                                                                                                                                                                                                                                                                                       |                                     |
| OTHER                                                                             |                       |                                                                                                                                                                                                                                                                                                                                            |                                     |
| Optional Acce                                                                     | essories              | Stacker, Rewinder, SATO Keypad, SC                                                                                                                                                                                                                                                                                                         | DLO Keyboard, SATO Label Gallery™   |