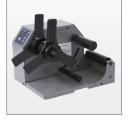

#### Accessories

Stacker – Tag Printing Reduce downtime between print jobs with Print, Cut & Stack option.

Rewinder – Tag & Label Printing Spooling of printed material affords larger batch run printing.